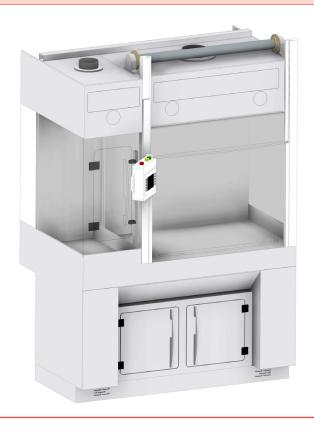

## Combination station

vertical

## Configuration

Front sash with distinct settings

Light curtain

VFR connection supply and exhaust air

Slack rope protection

Lighting

Pressure monitoring for pre-chamber and workspace

Pressure monitoring for workspace

Door monitoring lateral section

Integrated side shifter

Temperature control for lateral section

Temperature control for exhaust air

Signal lamp (LED) and acoustic signal

PLC control

Supply air filter acc. according IOS class