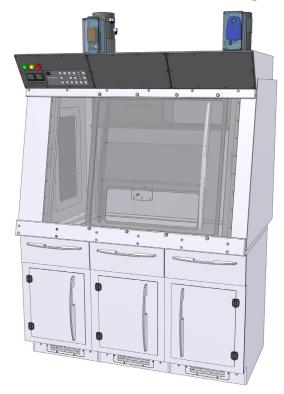

### Workstation with thermal digestion unit

#### Configuration

Thermal digestion unit (TAE) with controls integrated into the main operation unit

Alarm signal and automatic shutdown due to temperature monitoring

Ergonomically designed front

Convenient interchange from sliding doors to gloves or lifting gate

Horizontal ventilation for process optimization

Ventilation with microprocessor controlled system

System monitoring with sleep mode for downtime

H 14 Filter (HEPA, total retention > 99,995 %)

Are you interested in the wide range of combinations and possible solutions of this modular system?